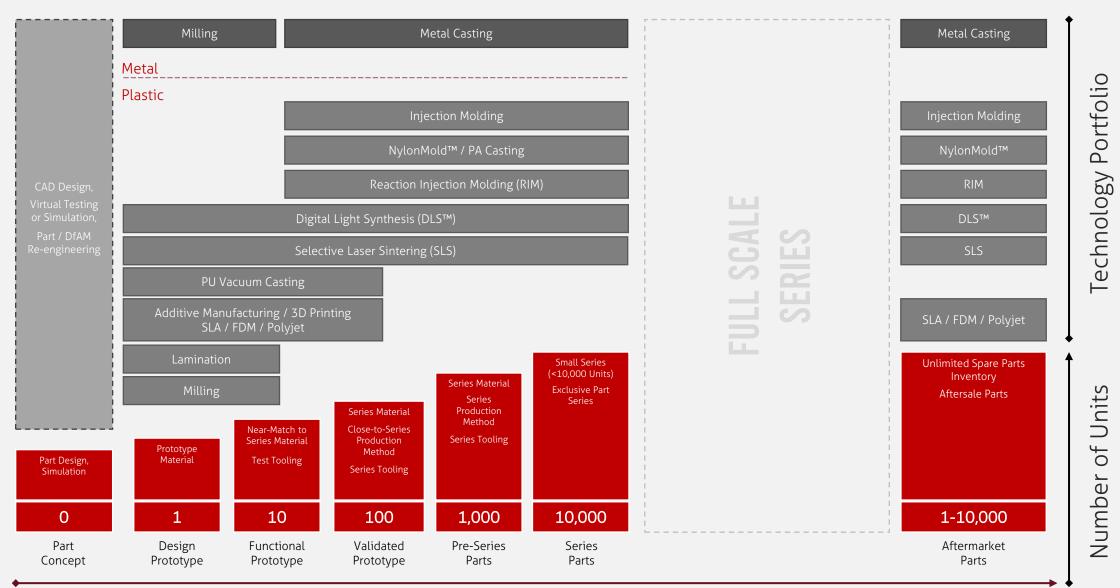

### PLASTIC PARTS - SERIES 1 TO 10,000

Based on VDI Guideline 3404 05 / 2014

#### 11 In-House Production Technologies

- Optimal manufacturing technology for each product
- 3D Printing, PA and PU molding, RIM and injection molding

#### **Efficient** processes from series 1 to 10,000

- Series part quality starting at lot size 1
- Integrated QM system, certified information security procedures
- Recognized for reliable and punctual deliveries