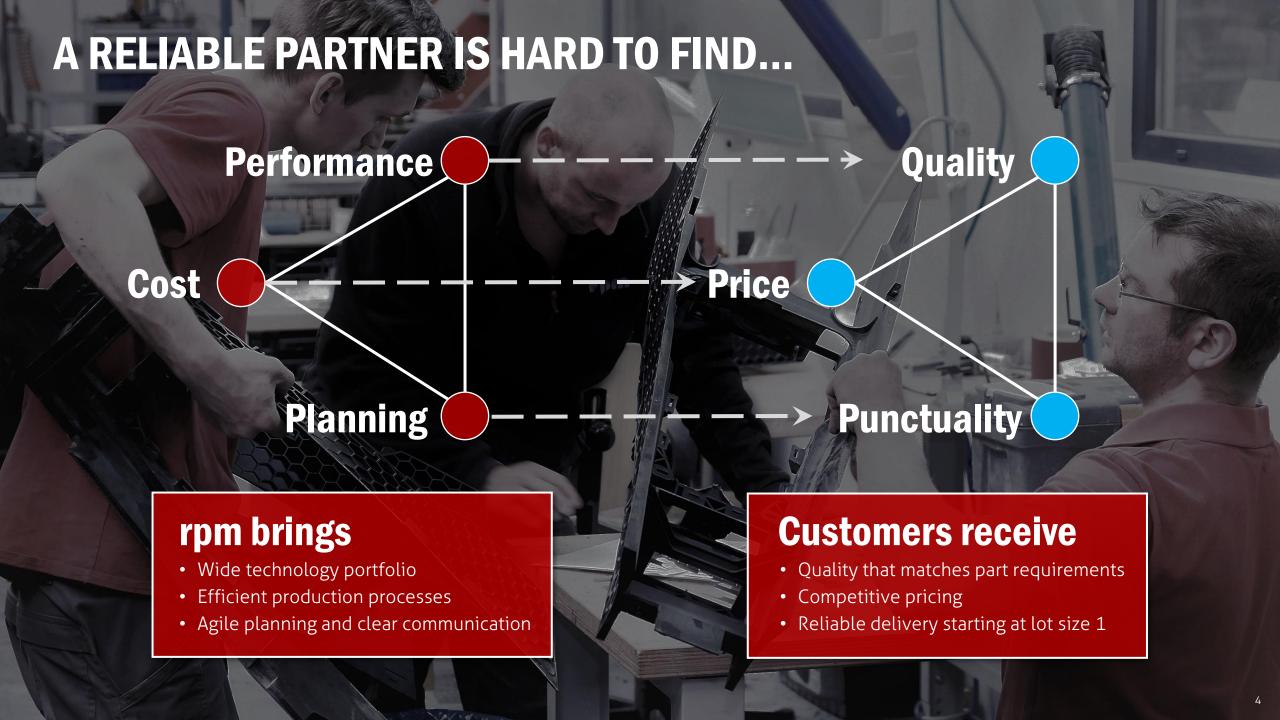

#### **Fast and Reliable Production**

- 23 Years of experience in functional prototypes and small series
- Smooth communication and quick reactions using in-house engineering, project management and production teams

#### 11 In-House Production Technologies

- Optimal manufacturing technology for each product
- 3D Printing, PA and PU molding, RIM and injection molding

#### **Efficient** processes from series 1 to 10,000

- Series part quality starting at lot size 1
- Integrated QM system, certified information security procedures
- Recognized for reliable and punctual deliveries